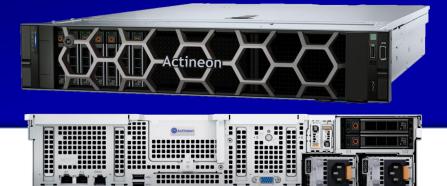

| Form Factor       | 2U Rackmount                                                                                                     |
|-------------------|------------------------------------------------------------------------------------------------------------------|
| CPU               | Single or Dual Xeon® Silver 4410Y                                                                                |
| RAM               | 64GB-4TB, DDR5, 4800 MT/s                                                                                        |
| OS Drives         | (2) Dual M.2 NVME 512GB in Raid 1                                                                                |
| Network Interface | Dual Port 1GbE<br>Quad Port or 10GbE (optional)                                                                  |
| Storage           | 2TB-96TB Storage                                                                                                 |
| Operating System  | Windows or Linux                                                                                                 |
| Ports             | Front: 1 x USB 2.0, 1 x iDRAC (micro AB 2.0)<br>Rear: 1 x USB 2.0, 1 x USB 3.0, 1 x VGA<br>Internal: 1 x USB 3.0 |
| Power Supply      | Dual Hot-plug Redundant Power Supply (1+1) 1100W                                                                 |
| Warranty          | 5-Year Next Business Day On-Site Warranty                                                                        |
| Dimensions        | Height – 86.8 mm (3.9 inches)<br>Width – 482 mm (18.97 inches)<br>Depth – 772.13 mm (30.44 inches) – with bezel  |