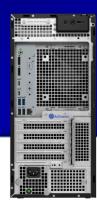

AI-1
Product Overview

| Form Factor       | Tower                                                                                                  |
|-------------------|--------------------------------------------------------------------------------------------------------|
| СРИ               | Core i7-1470                                                                                           |
| RAM               | 16GB DDR5, 4400 MT/s,                                                                                  |
| OS Drives         | BOSS-S2 240GB M.2                                                                                      |
| Network Interface | Dual Port 1GbE /2.5GbE Port                                                                            |
| Storage           | 2TB SATA                                                                                               |
| Operating System  | Win 11 Pro                                                                                             |
| Ports             | Front: 2 x USB 3.2, 2 x USB Type C<br>Rear: 2 x USB 3.2, 2 x USB 2.0, 2 x USB Type C, 2 x DP 1.4a HBR2 |
| Power Supply      | Single Power Supply 500w                                                                               |
| Warranty          | 5-Year Next Business Day On-Site Warranty                                                              |
| Dimensions        | Height – 372.9 mm (14.68 inches)<br>Width – 173 mm (6.81 inches)<br>Depth – 420.2 mm (16.54 inches)    |